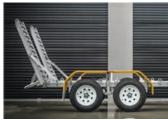

#### **SPECIFICATIONS**

- » ATM: 3500Kg
- » Chassis Main Beam Size: 100 x 50 x 5mm
- » Trailer Weight: 640Kg
- » Trailer OA Length: 5300mm
- » Trailer OA Width: 2220mm
- » Distance Between Guards: 1700mm
- » Number of Axles: 2
- » Axle Type: 50mm x 50mm
- » Wheel Size: 15" Light Truck (Load Rated)
- » Stud Pattern: Ford
- » Lighting: LED Lights 12/24
- » Chassis Assembly: Welded
- » Stand Up Ramp Length: 1455mm
- » Stand Up Ramp Width: 500mm
- » Stand Up Ramps Fixed
- » Brake Type: Mechanical over Hydraulic HYGO 4 Wheel Drum
- » Suspension: AL-KO Rock Roller
- » Hitch 50mm Ball