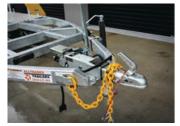

#### **SPECIFICATIONS**

- » ATM: 3500Kg
- » Chassis Main Beam Size: 100 x 50 x 5mm
- » Trailer Weight: 640Kg
- » Trailer OA Length: 5300mm
- » Trailer OA Width: 2220mm
- » Distance Between Guards: 1700mm
- » Number of Axles: 2
- » Axle Type: 50mm x 50mm
- » Wheel Size: 15" Light Truck (Load Rated)
- » Stud Pattern: Ford
- » Lighting: LED Lights 12/24
- » Chassis Assembly: Welded
- » Stand Up Ramp Length: 1455mm
- » Stand Up Ramp Width: 500mm
- » Stand Up Ramps Fixed
- » Brake Type: Mechanical over Hydraulic HYGO 4 Wheel Drum
- » Suspension: AL-KO Rock Roller
- » Hitch 50mm Ball