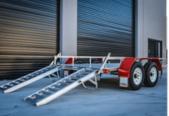

The All-Tow Skid Steer Trailer is built to suit machines with an operating weight of 3640kg or less including bucket.

## **SPECIFICATIONS**

» ATM: 4499Ka

» Chassis Main Beam Size: 125mm x 65mm x 8mm PFC

» Trailer Weight: 960kg

» Trailer OA Length: 6000mm

» Trailer OA Width: 2450mm

» Distance Between Guards: 1800mm

» Number of Axles: 2

» Axle Type: 65mm x 65mm

» Wheel Size: 16" Light Truck (Load Rated)

» Stud Pattern: LC

» Lighting: LED Lights 12/24

» Chassis Assembly: Welded

» Stand Up Ramp Length: 1455mm

» Stand Up Ramp Width: 500mm

» Stand Up Ramps Fixed or Adjustable

» Brake Type: 12" Electric Braked

» Suspension: AL-KO Rock Roller

» Hitch 70mm Ball or Pintle

## **FEATURES**

- » Galvanised Steel Subframe
- » Full Aluminium Deck
- » Aluminium Ramps
- » Powder Coated Guards
- » Plug 'n' Play Lights
- » Fixed Drawbar