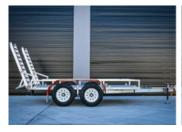

The All-Tow Skid Steer Trailer is built to suit machines with an operating weight of 3640kg or less including bucket.

## **SPECIFICATIONS**

» ATM: 4499Ka

» Chassis Main Beam Size: 125mm x 65mm x 8mm PFC

» Trailer Weight: 960kg

» Trailer OA Length: 6000mm

» Trailer OA Width: 2450mm

» Distance Between Guards: 1800mm

» Number of Axles: 2

» Axle Type: 65mm x 65mm

» Wheel Size: 16" Light Truck (Load Rated)

» Stud Pattern: LC

» Lighting: LED Lights 12/24

» Chassis Assembly: Welded

» Stand Up Ramp Length: 1455mm

» Stand Up Ramp Width: 500mm

» Stand Up Ramps Fixed or Adjustable

» Brake Type: 12" Electric Braked

» Suspension: AL-KO Rock Roller

» Hitch 70mm Ball or Pintle

## **FEATURES**

- » Galvanised Steel Subframe
- » Full Aluminium Deck
- » Aluminium Ramps
- » Powder Coated Guards
- » Plug 'n' Play Lights
- » Fixed Drawbar