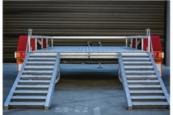

The All-Tow Skid Steer Trailer is built to suit machines with an operating weight of 3640kg or less including bucket.

## **SPECIFICATIONS**

» ATM: 4499Ka

» Chassis Main Beam Size: 125mm x 65mm x 8mm PFC

» Trailer Weight: 960kg

» Trailer OA Length: 6000mm

» Trailer OA Width: 2450mm

» Distance Between Guards: 1800mm

» Number of Axles: 2

» Axle Type: 65mm x 65mm

» Wheel Size: 16" Light Truck (Load Rated)

» Stud Pattern: LC

» Lighting: LED Lights 12/24

» Chassis Assembly: Welded

» Stand Up Ramp Length: 1455mm

» Stand Up Ramp Width: 500mm

» Stand Up Ramps Fixed or Adjustable

» Brake Type: 12" Electric Braked

» Suspension: AL-KO Rock Roller

» Hitch 70mm Ball or Pintle

## **FEATURES**

- » Galvanised Steel Subframe
- » Full Aluminium Deck
- » Aluminium Ramps
- » Powder Coated Guards
- » Plug 'n' Play Lights
- » Fixed Drawbar