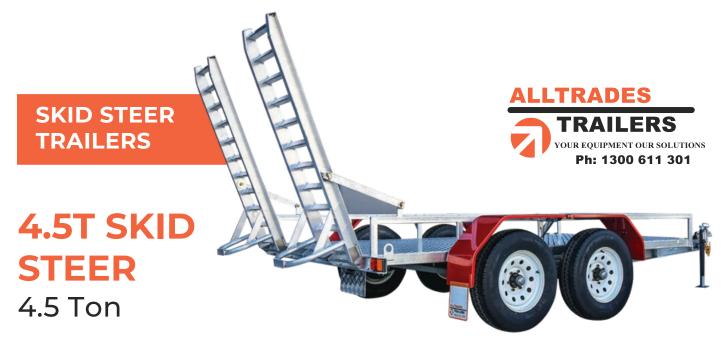

The All-Tow Skid Steer Trailer is built to suit machines with an operating weight of 3640kg or less including bucket.

## **SPECIFICATIONS**

» ATM: 4499Ka

» Chassis Main Beam Size: 125mm x 65mm x 8mm PFC

» Trailer Weight: 960kg

» Trailer OA Length: 6000mm

» Trailer OA Width: 2450mm

» Distance Between Guards: 1800mm

» Number of Axles: 2

» Axle Type: 65mm x 65mm

» Wheel Size: 16" Light Truck (Load Rated)

» Stud Pattern: LC

» Lighting: LED Lights 12/24

» Chassis Assembly: Welded

» Stand Up Ramp Length: 1455mm

» Stand Up Ramp Width: 500mm

» Stand Up Ramps Fixed or Adjustable

» Brake Type: 12" Electric Braked

» Suspension: AL-KO Rock Roller

» Hitch 70mm Ball or Pintle

## **FEATURES**

- » Galvanised Steel Subframe
- » Full Aluminium Deck
- » Aluminium Ramps
- » Powder Coated Guards
- » Plug 'n' Play Lights
- » Fixed Drawbar