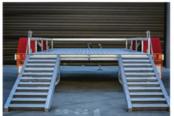

The All-Tow Skid Steer Trailer is built to suit machines with an operating weight of 2660kg or less including bucket.

## **SPECIFICATIONS**

» ATM: 3500Kg

» Chassis Main Beam Size: 125mm x 65mm x 8mm PFC

» Trailer Weight: 880Kg

» Trailer OA Length: 6000mm

» Trailer OA Width: 2450mm

» Distance Between Guards: 1800mm

» Number of Axles: 2

» Axle Type: 65mm x 65mm

» Wheel Size: 16" Light Truck (Load Rated)

» Stud Pattern: LC

» Lighting: LED Lights 12/24

» Chassis Assembly: Welded

» Stand Up Ramp Length: 1455mm

» Stand Up Ramp Width: 500mm

» Stand Up Ramps Fixed or Adjustable

» Brake Type: 12" Electric Braked

» Suspension: AL-KO Rock Roller

» Hitch 50mm Ball

## **FEATURES**

- » Galvanised Steel Subframe
- » Full Aluminium Deck
- » Aluminium Ramps
- » Powder Coated Guards
- » Plug 'n' Play Lights
- » Fixed Drawbar