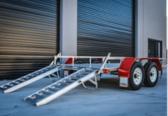

The All-Tow Skid Steer Trailer is built to suit machines with an operating weight of 2660kg or less including bucket.

## **SPECIFICATIONS**

» ATM: 3500Kg

» Chassis Main Beam Size: 125mm x 65mm x 8mm PFC

» Trailer Weight: 880Kg

» Trailer OA Length: 6000mm

» Trailer OA Width: 2450mm

» Distance Between Guards: 1800mm

» Number of Axles: 2

» Axle Type: 65mm x 65mm

» Wheel Size: 16" Light Truck (Load Rated)

» Stud Pattern: LC

» Lighting: LED Lights 12/24

» Chassis Assembly: Welded

» Stand Up Ramp Length: 1455mm

» Stand Up Ramp Width: 500mm

» Stand Up Ramps Fixed or Adjustable

» Brake Type: 12" Electric Braked

» Suspension: AL-KO Rock Roller

» Hitch 50mm Ball

## **FEATURES**

- » Galvanised Steel Subframe
- » Full Aluminium Deck
- » Aluminium Ramps
- » Powder Coated Guards
- » Plug 'n' Play Lights
- » Fixed Drawbar