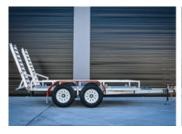

The All-Tow Skid Steer Trailer is built to suit machines with an operating weight of 2660kg or less including bucket.

## **SPECIFICATIONS**

» ATM: 3500Kg

» Chassis Main Beam Size: 125mm x 65mm x 8mm PFC

» Trailer Weight: 880Kg

» Trailer OA Length: 6000mm

» Trailer OA Width: 2450mm

» Distance Between Guards: 1800mm

» Number of Axles: 2

» Axle Type: 65mm x 65mm

» Wheel Size: 16" Light Truck (Load Rated)

» Stud Pattern: LC

» Lighting: LED Lights 12/24

» Chassis Assembly: Welded

» Stand Up Ramp Length: 1455mm

» Stand Up Ramp Width: 500mm

» Stand Up Ramps Fixed or Adjustable

» Brake Type: 12" Electric Braked

» Suspension: AL-KO Rock Roller

» Hitch 50mm Ball

## **FEATURES**

- » Galvanised Steel Subframe
- » Full Aluminium Deck
- » Aluminium Ramps
- » Powder Coated Guards
- » Plug 'n' Play Lights
- » Fixed Drawbar