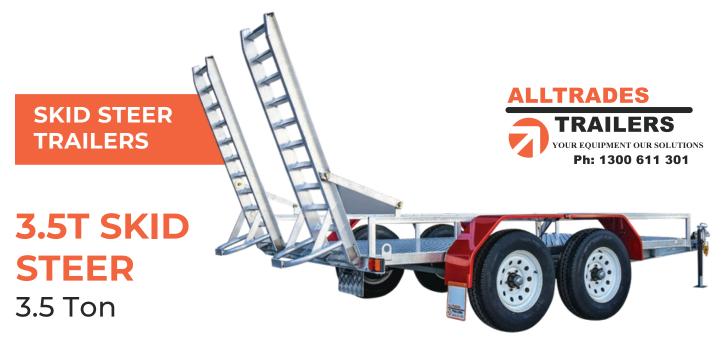

The All-Tow Skid Steer Trailer is built to suit machines with an operating weight of 2660kg or less including bucket.

## **SPECIFICATIONS**

» ATM: 3500Kg

» Chassis Main Beam Size: 125mm x 65mm x 8mm PFC

» Trailer Weight: 880Kg

» Trailer OA Length: 6000mm

» Trailer OA Width: 2450mm

» Distance Between Guards: 1800mm

» Number of Axles: 2

» Axle Type: 65mm x 65mm

» Wheel Size: 16" Light Truck (Load Rated)

» Stud Pattern: LC

» Lighting: LED Lights 12/24

» Chassis Assembly: Welded

» Stand Up Ramp Length: 1455mm

» Stand Up Ramp Width: 500mm

» Stand Up Ramps Fixed or Adjustable

» Brake Type: 12" Electric Braked

» Suspension: AL-KO Rock Roller

» Hitch 50mm Ball

## **FEATURES**

- » Galvanised Steel Subframe
- » Full Aluminium Deck
- » Aluminium Ramps
- » Powder Coated Guards
- » Plug 'n' Play Lights
- » Fixed Drawbar