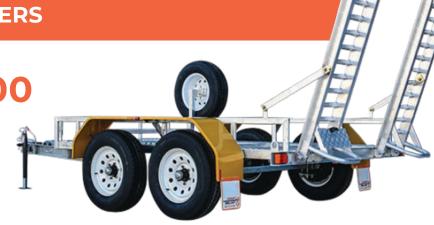

## 3.5 Ton

The All-Tow 3500 Trailer is built to suit machines with an operating weight of 2700kg or less including buckets.

#### SPECIFICATIONS

- » ATM: 3500Kg
- » Chassis Main Beam Size: 125mm x 65mm x 8mm PFC
- » Trailer Weight: 800Kg
- » Trailer OA Length: 5600mm
- » Trailer OA Width: 2250mm
- » Distance Between Guards: 1600mm
- » Number of Axles: 2
- » Axle Type: 65mm x 65mm
- » Wheel Size: 16" Light Truck (Load Rated)
- » Stud Pattern: LC
- » Lighting: LED Lights 12/24
- » Chassis Assembly: Welded
- » Stand Up Ramp Length: 1455mm
- » Stand Up Ramp Width: 500mm
- » Stand Up Ramps Fixed
- » Brake Type: 12" Electric Braked
- » Suspension: AL-KO Rock Roller
- » Hitch 50mm Ball

#### FEATURES

- » Galvanised Steel Subframe
- » Aluminium Deck
- » Aluminium Ramps
- » 400mm Track Deck
- » Powder Coated Guards
- » Plug 'n' Play Lights
- » Fixed Drawbar