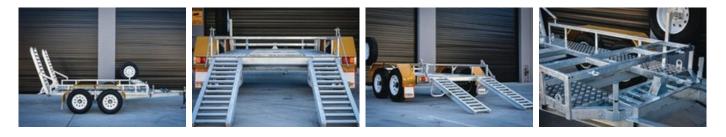

#### SPECIFICATIONS

- » ATM: 3500Kg
- » Chassis Main Beam Size: 125mm x 65mm x 8mm PFC
- » Trailer Weight: 800Kg
- » Trailer OA Length: 5600mm
- » Trailer OA Width: 2250mm
- » Distance Between Guards: 1600mm
- » Number of Axles: 2
- » Axle Type: 65mm x 65mm
- » Wheel Size: 16" Light Truck (Load Rated)
- » Stud Pattern: LC
- » Lighting: LED Lights 12/24
- » Chassis Assembly: Welded
- » Stand Up Ramp Length: 1455mm
- » Stand Up Ramp Width: 500mm
- » Stand Up Ramps Fixed
- » Brake Type: 12" Electric Braked
- » Suspension: AL-KO Rock Roller
- » Hitch 50mm Ball

#### FEATURES

- » Galvanised Steel Subframe
- » Aluminium Deck
- » Aluminium Ramps
- » 400mm Track Deck
- » Powder Coated Guards
- » Plug 'n' Play Lights
- » Fixed Drawbar