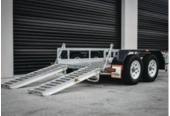

## **SPECIFICATIONS**

- » ATM: 2200Kg
- » Chassis Main Beam Size: 100mm x 50mm x 3mm
- » Trailer Weight: 420Kg
- » Trailer OA Length: 4200mm
- » Trailer OA Width: 1850mm
- » Distance Between Guards: 1230mm
- » Number of Axles: 2
- » Axle Type: 50mm x 50mm 65mm Drop
- » Wheel Size: 14" Light Truck (Load Rated)
- » Stud Pattern: Ford
- » Lighting: LED Lights 12/24
- » Chassis Assembly: Welded
- » Stand Up Ramp Length: 1455mm
- » Stand Up Ramp Width: 370mm
- » Stand Up Ramps Adjustable
- » Brake Type: Mech Brake 10" Disc
- » Suspension: AL-KO Slipper Spring
- » Hitch 50mm Ball

## **FEATURES**

- » Galvanised Steel Subframe
- » Full Aluminium Deck
- » Aluminium Ramps
- » Powder Coated Guards
- » Plug 'n' Play Lights
- » Fixed Drawbar