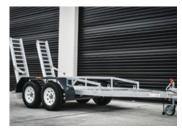

## **SPECIFICATIONS**

- » ATM: 2200Kg
- » Chassis Main Beam Size: 100mm x 50mm x 3mm
- » Trailer Weight: 420Kg
- » Trailer OA Length: 4200mm
- » Trailer OA Width: 1850mm
- » Distance Between Guards: 1230mm
- » Number of Axles: 2
- » Axle Type: 50mm x 50mm 65mm Drop
- » Wheel Size: 14" Light Truck (Load Rated)
- » Stud Pattern: Ford
- » Lighting: LED Lights 12/24
- » Chassis Assembly: Welded
- » Stand Up Ramp Length: 1455mm
- » Stand Up Ramp Width: 370mm
- » Stand Up Ramps Adjustable
- » Brake Type: Mech Brake 10" Disc
- » Suspension: AL-KO Slipper Spring
- » Hitch 50mm Ball

## **FEATURES**

- » Galvanised Steel Subframe
- » Full Aluminium Deck
- » Aluminium Ramps
- » Powder Coated Guards
- » Plug 'n' Play Lights
- » Fixed Drawbar