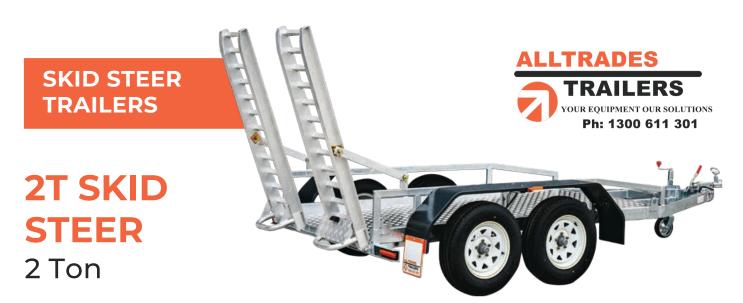

The All-Tow Skid Steer Trailer is built to suit machines with an operating weight of 1780kg or less including bucket.

## **SPECIFICATIONS**

- » ATM: 2200Kg
- » Chassis Main Beam Size: 100mm x 50mm x 3mm
- » Trailer Weight: 420Kg
- » Trailer OA Length: 4200mm
- » Trailer OA Width: 1850mm
- » Distance Between Guards: 1230mm
- » Number of Axles: 2
- » Axle Type: 50mm x 50mm 65mm Drop
- » Wheel Size: 14" Light Truck (Load Rated)
- » Stud Pattern: Ford
- » Lighting: LED Lights 12/24
- » Chassis Assembly: Welded
- » Stand Up Ramp Length: 1455mm
- » Stand Up Ramp Width: 370mm
- » Stand Up Ramps Adjustable
- » Brake Type: Mech Brake 10" Disc
- » Suspension: AL-KO Slipper Spring
- » Hitch 50mm Ball

## **FEATURES**

- » Galvanised Steel Subframe
- » Full Aluminium Deck
- » Aluminium Ramps
- » Powder Coated Guards
- » Plug 'n' Play Lights
- » Fixed Drawbar