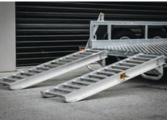

## **SPECIFICATIONS**

- » ATM: 2200Kg
- » Chassis Main Beam Size: 100mm x 50mm x 3mm
- » Trailer Weight: 420Kg
- » Trailer OA Length: 4200mm
- » Trailer OA Width: 1850mm
- » Distance Between Guards: 1230mm
- » Number of Axles: 2
- » Axle Type: 50mm x 50mm 65mm Drop
- » Wheel Size: 14" Light Truck (Load Rated)
- » Stud Pattern: Ford
- » Lighting: LED Lights 12/24
- » Chassis Assembly: Welded
- » Stand Up Ramp Length: 1455mm
- » Stand Up Ramp Width: 370mm
- » Stand Up Ramps Adjustable
- » Brake Type: Mech Brake 10" Disc
- » Suspension: AL-KO Slipper Spring
- » Hitch 50mm Ball

## **FEATURES**

- » Galvanised Steel Subframe
- » Full Aluminium Deck
- » Aluminium Ramps
- » Powder Coated Guards
- » Plug 'n' Play Lights
- » Fixed Drawbar